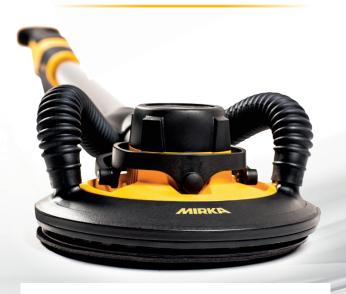

## 180° flexible sanding head

► Practical and ergonomic to use

## Dust-free perfection

▶ Dual suction ensures efficient dust extraction