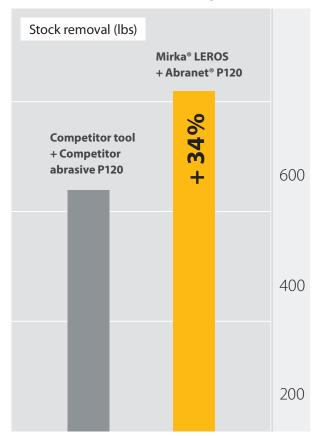

## Stock Removal - 34% More Plaster

The stock removal capabilities of Mirka LEROS are outstanding when used with the Abranet discs. Mirka LEROS removes 34% more plaster in the same time as a comparable competitor tool.

#### Stock Removal With 8.8 lbs Grinding Force

Comparison of stock removal between Mirka LEROS (Abranet P120) and a comparable competitor tool (abrasive grit P120).

The Mirka® LEROS should be used as a complete system and must be used with the DE-1230-PC otherwise warranty may be affected.