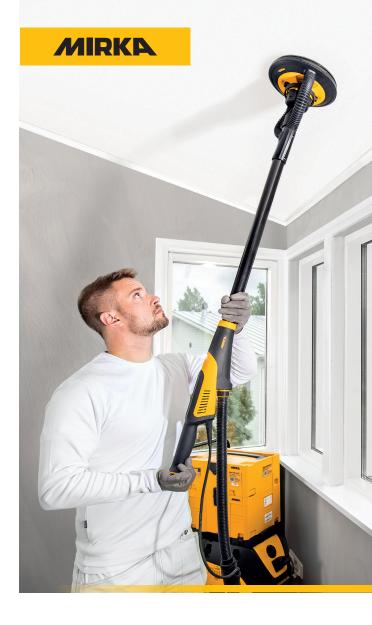

# Mirka LEROS

**COMPLETE WALL AND CEILING SANDER SYSTEM** 

Perfection from any angle.

Less than 8 lbs. 180° flexibility. 100% comfort.

## **Extended Sanding (MIW-EXT)**

The T-shaped handle gives you the opportunity to reach higher up or vary your working positions in order to avoid fatigue. When the extension shaft is assembled the tool will gain an additional 19" of reach without the use of a ladder.