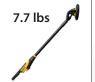

#### **TECHNICAL SPECIFICATIONS**

| Power input     | 350 W                |
|-----------------|----------------------|
| Speed           | 4,000-8,000 rpm      |
| Orbit           | 5.0 mm               |
| Noise level LpA | 84 dB                |
| Vibration level | 2.5 m/s <sup>2</sup> |
| Weight          | 7.7 lbs              |
| Size of pad     | 9"                   |
|                 |                      |